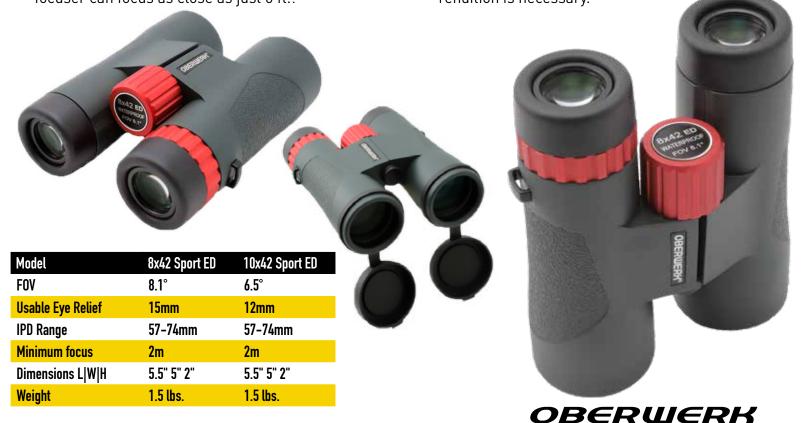

## Sport ED

The Sport ED Series are our finest roof-prism binoculars. ED objectives eliminate chromatic aberration for flawless color rendition and prisms are phase-coated for highest-possible image quality. The Sport ED is available in either 8×42 (8.1° FOV) or 10×42 (6.5° FOV). Despite the very wide 65° AFOV (apparent field of view), they are sharp to the edge of the field of view. The internal focuser can focus as close as just 6 ft.!

Sport ED models feature magnesium-alloy construction with attractive dark green rubber armor and red-anodized aluminum accents (these red-anodized components are typically plastic on competitor's binoculars). With all these qualities, they're the perfect choice for advanced-level bird-watching and wildlife viewing, or for any type of viewing where flawless color rendition is necessary.